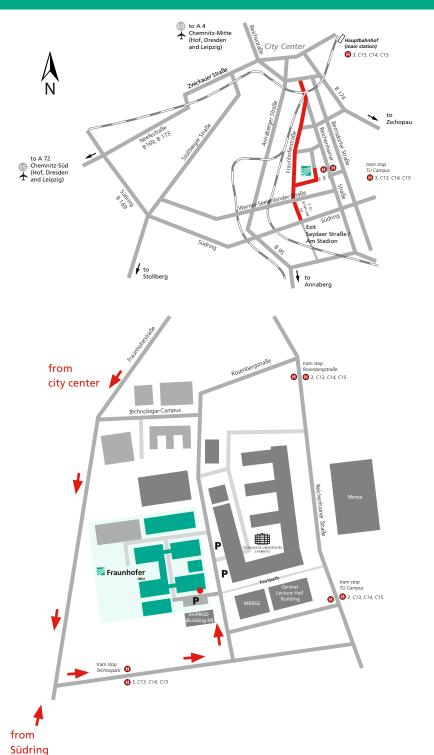

### BY CAR

– exit the A 72 motorway at Chemnitz-Süd, take the B 173 main road following signs to Chemnitz
– after approx. 1.5 km turn right onto the B 169 (Südring), exit at Saydaer Str. / Am Stadion, turn left into F.-O.-Schimmel-Str., at the following roundabout go straight ahead to Fraunhoferstraße
– turn right at the first traffic light, then follow the instructions according to the bottom map

#### **BY RAIL**

from Chemnitz-Hauptbahnhof (main station) either by tram 3/C13/C14/C15 in the direction of Technopark, Thalheim or Aue as far as TU Campus stop, and 3 min on foot to the Institute
or by taxi (approx. 10 min)